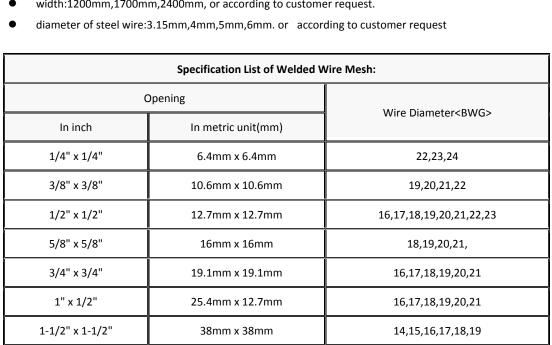

## welded mesh

Stainless steel welded wire mesh

## Features of welded wire mesh:

- made of high quality steel wire.
- various configurations and sizes.
- used for the loose strata to avoid falling rocks.
- suitable for shotcrete applications.
- range of sizes to suit roadway width and bolting patterns.
- easy installation
- available in black or hot dip galvanized
- size of wire aperture: 50x50mm,100x100mm,150x150mm,200x200mm, or according to customer request.
- Max length:6mm
- width:1200mm,1700mm,2400mm, or according to customer request.



## Technical Note:

- 1. Standard roll length: 30m; width: 0.5m to 1.8m.
- 2. Special sizes available at request.

1" x 2"

2" x 2"

3. Packing: in waterproof paper in rolls. Custom packing available at request.

25.4mm x 50.8mm

50.8mm x 50.8mm



14,15,16

12,13,14,15,16